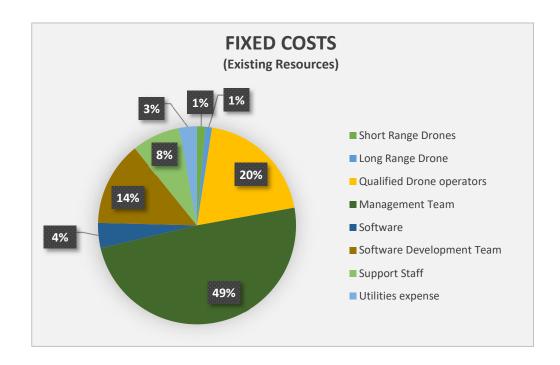

## **Existing Resources**

Useful Life of Drones

3

Software Amortization Period

5

|                   | Current Resources         |     |                 |                     |
|-------------------|---------------------------|-----|-----------------|---------------------|
| S. No.            | Particulars               | Qty | Cost / per unit | Total Cost<br>(INR) |
| 1                 | Short Range Drones        | 4   | 1,25,000        | 1,66,667            |
| 2                 | Long Range Drone          | 1   | 4,00,000        | 1,33,333            |
| 3                 | Qualified Drone operators | 4   | 50,000          | 24,00,000           |
| 4                 | Management Team           | 5   | 1,00,000        | 60,00,000           |
| 5                 | Software                  | 1   | 25,00,000       | 5,00,000            |
| 6                 | Software Development Team | 2   | 70,000          | 16,80,000           |
| 7                 | Support Staff             | 4   | 20,000          | 9,60,000            |
| 8                 | Utilities expense         | -   | 30,000          | 3,60,000            |
| Annual Fixed Cost |                           |     | 1,22,00,000     |                     |