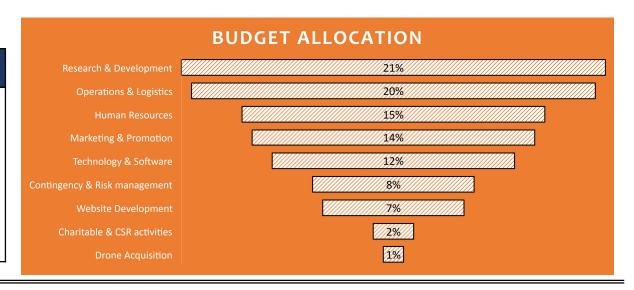

## **BUDGET**

Human Resources Dept.

Budget for FY 2023-24 10,00,00,000

| Expense Category              | Allocated   | % of Total |
|-------------------------------|-------------|------------|
| Expense Category              | Amount      | Budget     |
| Research & Development        | 2,10,00,000 | 21%        |
| Operations & Logistics        | 2,00,00,000 | 20%        |
| Human Resources               | 1,50,00,000 | 15%        |
| Marketing & Promotion         | 1,40,00,000 | 14%        |
| Technology & Software         | 1,20,00,000 | 12%        |
| Contingency & Risk management | 80,00,000   | 8%         |
| Website Development           | 70,00,000   | 7%         |
| Charitable & CSR activities   | 20,00,000   | 2%         |
| Drone Acquisition             | 10,00,000   | 1%         |